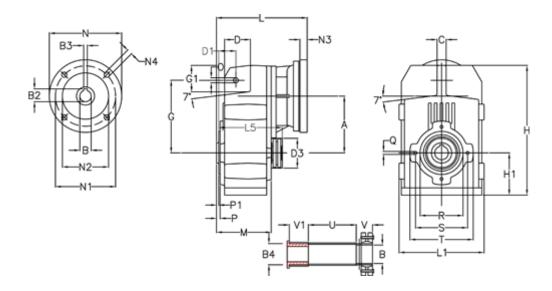

## **Data Sheet**

Article number: 29560302738520

Description: Shaft mounted gear
A312QF40-27,3-P63B5

## **Measures**

| A = 150.50 | D1 = 54.0  | I5 = 180.0 | P1                                  | = 3.5    | V =  |
|------------|------------|------------|-------------------------------------|----------|------|
| B = 40     | d3 = 90    | M = 125.0  | Q                                   | = M10x17 | V1 = |
| B1 = 11    | G = 170    | N = 140    | R                                   | = 110    |      |
| B2 = 12.8  | G1 = 84.0  | N1 = 115   | S                                   | = 130    |      |
| B3 = 4     | H = 326.0  | N2 = 95    | Т                                   | = 150    |      |
| B4 = 40    | H1 = 102.0 | N4 = M8x19 | Tightening torque Nm adapter bushin | g = 6.0  |      |
| C = 20     | L = 225.5  | O = 13     | Tightening torque Nm shrink disc    | = 8.0    |      |
| D = 68.0   | L1 = 210   | P = 6.5    | U                                   | = 95.5   |      |